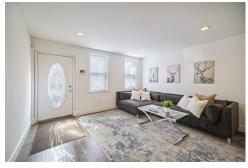

## Listed \$665,000; For Rent: \$3,250 per month

Located in the heart of Graduate Hospital, situated amongst the dining and community gathering spaces that make this neight one of Philly's most desireable, is a gorgeous 3 story brick-front townhome. An open floor plan and wide layout greets you as enter this sophisticated, light-filled open concept living/dining space. The space enjoys an abundance of natural light owing to facing windows. The contemporary style pairs neutral walls with rich dark hardwood floors, and cabinetry, and shows off a gouartz island with a striking waterfall feature. If a glamorous kitchen is what you're looking for, you will be pleased with the renovated custom chef's kitchen which is designed with generous storage space, specialized knife, spice and kitchen-tool drawell as hidden panel built-in garbage and recycling storage. If creating a welcoming space for family and visitors is your goal oversized island seats 5 comfortably and is perfect for entertaining or for casual family meals in the kitchen. Stainless steel a include a counter depth, side-by-side refrigerator, a 5-burner gas range, range hood and a dishwasher designed to disappea cabinet panel. The second level of the home features wainscoting in the hallway along with two bedrooms plus a shared 3-pic bathroom. Both bedrooms are spacious and feature hardwood floors and ample closets. The hall bath features a tub/shower