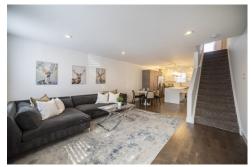

## Listed \$665,000; For Rent: \$3,250 per month

Located in the heart of Graduate Hospital, situated amongst the dining and community gathering spaces that make this neight one of Philly's most desireable, is a gorgeous 3 story brick-front townhome. An open floor plan and wide layout greets you as enter this sophisticated, light-filled open concept living/dining space. The space enjoys an abundance of natural light owing to facing windows. The contemporary style pairs neutral walls with rich dark hardwood floors, and cabinetry, and shows off a gouartz island with a striking waterfall feature. If a glamorous kitchen is what you're looking for, you will be pleased with the renovated custom chef's kitchen which is designed with generous storage space, specialized knife, spice and kitchen-tool drawell as hidden panel built-in garbage and recycling storage. If creating a welcoming space for family and visitors is your goal oversized island seats 5 comfortably and is perfect for entertaining or for casual family meals in the kitchen. Stainless steel a include a counter depth, side-by-side refrigerator, a 5-burner gas range, range hood and a dishwasher designed to disappea cabinet panel. The second level of the home features wainscoting in the hallway along with two bedrooms plus a shared 3-pic bathroom. Both bedrooms are spacious and feature hardwood floors and ample closets. The hall bath features a tub/shower